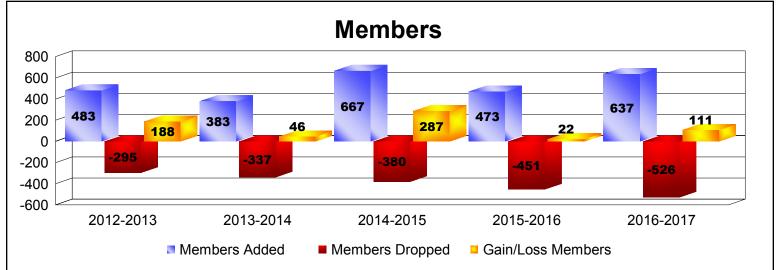

District 308 B1 As of June 2017 Cumulative

| Year      | New<br>Clubs | Dropped<br>Clubs | Gain/<br>Loss<br>Clubs | New<br>Members | Charter<br>Members | Reinstate<br>Members | Transfer<br>Members | Total<br>Member<br>Added | Total<br>Members<br>Dropped | Gain/<br>Loss<br>Members |
|-----------|--------------|------------------|------------------------|----------------|--------------------|----------------------|---------------------|--------------------------|-----------------------------|--------------------------|
| 2012-2013 | 6            | -1               | 5                      | 280            | 171                | 29                   | 3                   | 483                      | -295                        | 188                      |
| 2013-2014 | 2            | 0                | 2                      | 307            | 57                 | 16                   | 3                   | 383                      | -337                        | 46                       |
| 2014-2015 | 10           | -1               | 9                      | 370            | 273                | 15                   | 9                   | 667                      | -380                        | 287                      |
| 2015-2016 | 3            | -1               | 2                      | 378            | 73                 | 14                   | 8                   | 473                      | -451                        | 22                       |
| 2016-2017 | 5            | -2               | 3                      | 459            | 128                | 44                   | 6                   | 637                      | -526                        | 111                      |
| Average   | 5            | -1               | 4                      | 359            | 140                | 24                   | 6                   | 529                      | -398                        | 131                      |