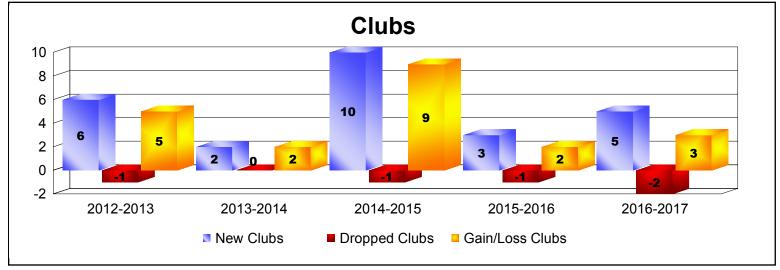

District 308 B1 As of June 2017 Cumulative

| Year      | New<br>Clubs | Dropped<br>Clubs | Gain/<br>Loss<br>Clubs | New<br>Members | Charter<br>Members | Reinstate<br>Members | Transfer<br>Members | Total<br>Member<br>Added | Total<br>Members<br>Dropped | Gain/<br>Loss<br>Members |
|-----------|--------------|------------------|------------------------|----------------|--------------------|----------------------|---------------------|--------------------------|-----------------------------|--------------------------|
| 2012-2013 | 6            | -1               | 5                      | 280            | 171                | 29                   | 3                   | 483                      | -295                        | 188                      |
| 2013-2014 | 2            | 0                | 2                      | 307            | 57                 | 16                   | 3                   | 383                      | -337                        | 46                       |
| 2014-2015 | 10           | -1               | 9                      | 370            | 273                | 15                   | 9                   | 667                      | -380                        | 287                      |
| 2015-2016 | 3            | -1               | 2                      | 378            | 73                 | 14                   | 8                   | 473                      | -451                        | 22                       |
| 2016-2017 | 5            | -2               | 3                      | 459            | 128                | 44                   | 6                   | 637                      | -526                        | 111                      |
| Average   | 5            | -1               | 4                      | 359            | 140                | 24                   | 6                   | 529                      | -398                        | 131                      |